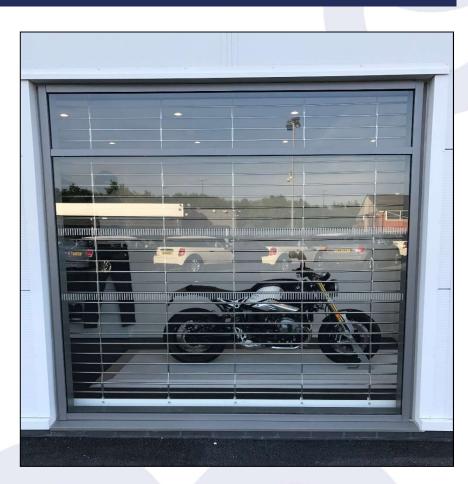

# DATA SHEET REFERENCE NO. 5-7

Bolton Gate Company's Steel Rolling Grilles are designed for openings where a high degree of security is required whilst maintaining the see-through aspect not available with closed lath shutters. It can be used on openings where selective entry/exit is required and is ideal for shopping malls and underground car parks where it also provides optimum ventilation. The combination of parallel mesh design and polyester powder coated finish offers a high aesthetic appearance and each grille is custom made to suit the individual opening and can be face fixed or fixed between the structure.

#### Curtain

Constructed from galvanised steel tubes and links to give an attractive parallel mesh of 500 x 85mm. Continuous steel inner tubes running horizontally provide strength against bowing and are capped/pinned to prevent lateral movement. The bottom rail is formed from two steel angles.