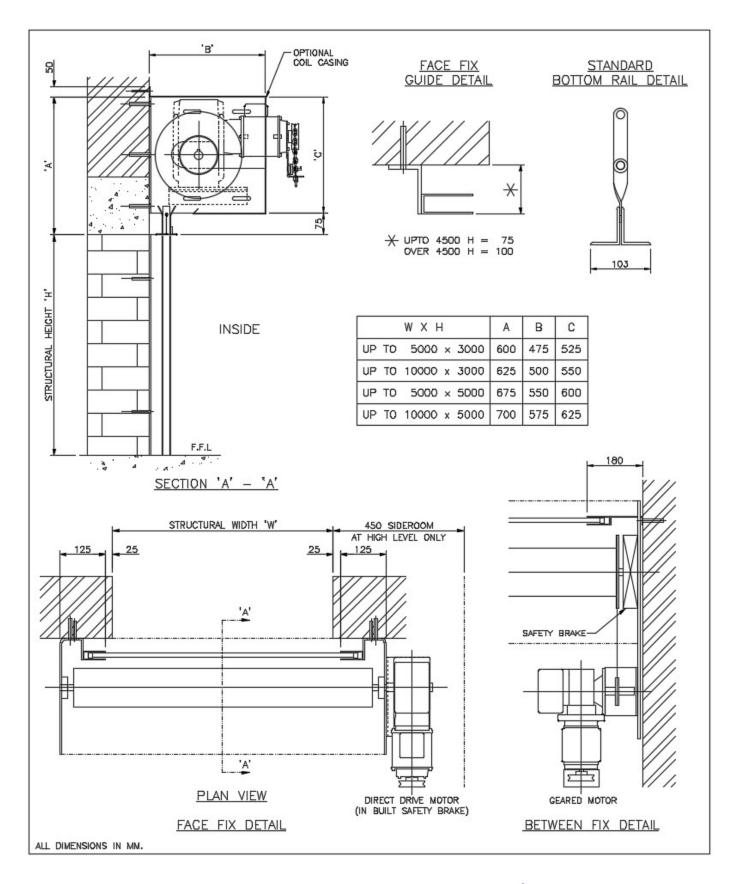

#### Guides

Formed from galvanised steel with suitable guide angles are provided for bolting to the opening structure.

#### Roller

Fabricated from steel tube of sufficient diameter and wall thickness to prevent deflection.

#### Endplates

Fabricated from mild steel with support angles for fixing to the opening structure. Bearings are fitted at either end to support the roller shaft.

## ELECTRICAL OPERATION

The grille is powered by a geared motor which is mounted directly onto one endplate. Adjustable limit switches are provided and a facility for manual operation in the event of power failure. Each grille is provided with an open/close/stop push button starter which should be mounted adjacent to and in full view of the opening.

### MAXIMUM SIZES

10 metres wide x 5 metres high (maximum area: 40m2)