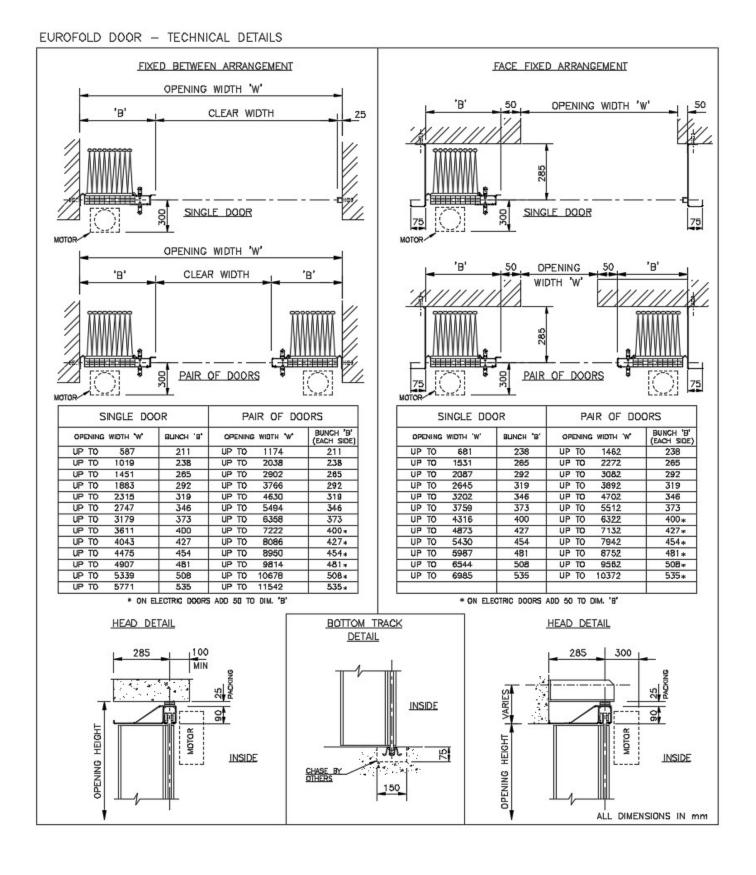

#### **Shutter Arrangements**

Eurofold shutters are supplied to fit internal, between or external of opening structure, shutters are supplied single (bunching to one side), or in a pair, i.e. bi parting, manual or, as an extra, electrically operated.

#### MAXIMUM SIZES

Single: Up to 50m<sup>2</sup> (max 10m in width & max 6m in height). Pair: Up to 100m<sup>2</sup> (max 20m in width & max 6m in height).

Please refer to 'Bolton Superior' (Data Sheet 1-1) if sizes in excess of the above required.